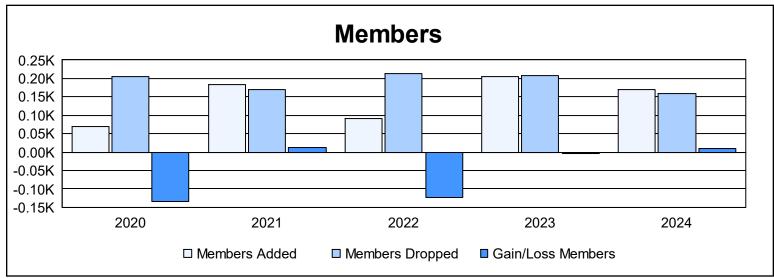

District LC 5 As of June 2024 Cumulative

| Year      | New<br>Clubs | Dropped<br>Clubs | Gain/<br>Loss<br>Clubs | New<br>Members | Charter<br>Members | Reinstate<br>Members | Transfer<br>Members | Total<br>Member<br>Added | Total<br>Members<br>Dropped | Gain/<br>Loss<br>Members |
|-----------|--------------|------------------|------------------------|----------------|--------------------|----------------------|---------------------|--------------------------|-----------------------------|--------------------------|
| 2019-2020 | 0            | 4                | -4                     | 58             | 2                  | 3                    | 6                   | 69                       | 204                         | -135                     |
| 2020-2021 | 1            | 2                | -1                     | 147            | 20                 | 6                    | 11                  | 184                      | 171                         | 13                       |
| 2021-2022 | 0            | 3                | -3                     | 64             | 5                  | 18                   | 3                   | 90                       | 212                         | -122                     |
| 2022-2023 | 1            | 0                | 1                      | 129            | 22                 | 13                   | 42                  | 206                      | 209                         | -3                       |
| 2023-2024 | 2            | 3                | -1                     | 100            | 54                 | 6                    | 9                   | 169                      | 159                         | 10                       |
| Average   | 1            | 2                | -2                     | 100            | 21                 | 9                    | 14                  | 144                      | 191                         | -47                      |