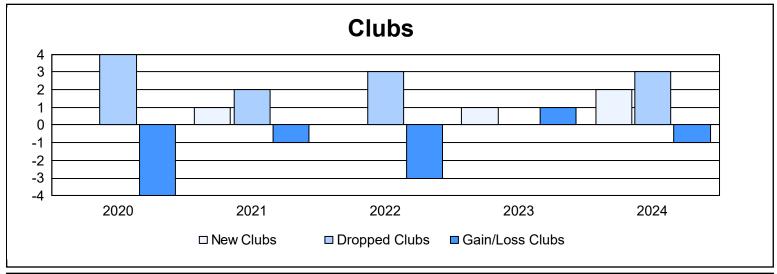

District LC 5 As of June 2024 Cumulative

| Year      | New<br>Clubs | Dropped<br>Clubs | Gain/<br>Loss<br>Clubs | New<br>Members | Charter<br>Members | Reinstate<br>Members | Transfer<br>Members | Total<br>Member<br>Added | Total<br>Members<br>Dropped | Gain/<br>Loss<br>Members |
|-----------|--------------|------------------|------------------------|----------------|--------------------|----------------------|---------------------|--------------------------|-----------------------------|--------------------------|
| 2019-2020 | 0            | 4                | -4                     | 58             | 2                  | 3                    | 6                   | 69                       | 204                         | -135                     |
| 2020-2021 | 1            | 2                | -1                     | 147            | 20                 | 6                    | 11                  | 184                      | 171                         | 13                       |
| 2021-2022 | 0            | 3                | -3                     | 64             | 5                  | 18                   | 3                   | 90                       | 212                         | -122                     |
| 2022-2023 | 1            | 0                | 1                      | 129            | 22                 | 13                   | 42                  | 206                      | 209                         | -3                       |
| 2023-2024 | 2            | 3                | -1                     | 100            | 54                 | 6                    | 9                   | 169                      | 159                         | 10                       |
| Average   | 1            | 2                | -2                     | 100            | 21                 | 9                    | 14                  | 144                      | 191                         | -47                      |